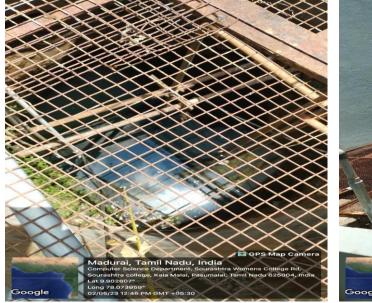

### WATER RECYCLING

(Affiliated to Madurai Kamaraj University & Re-Accredited with 'B+' Grade by NAAC) Vilachery Main Road, Pasumalai (P.O), Madurai-625004.

Contact No.: 87542 09994 87542 08885

sourashtracollege.com ⊠ <u>soucollege@gmail.com</u>