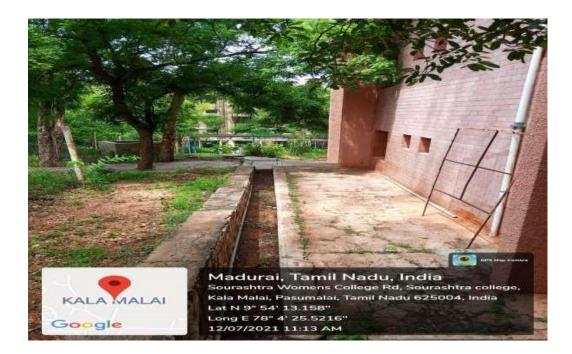

### NAAC CYCLE IV – SELF STUDY REPORT

**OPEN WELL** 

Madurai, Tamil Nadu, India shtra college, Kala M ourashtra Womens College Rd, mil Nadu 625004, India N 9° 54' 13.158" g E 78° 4' 25.5216' 07/2021 11:34 AM