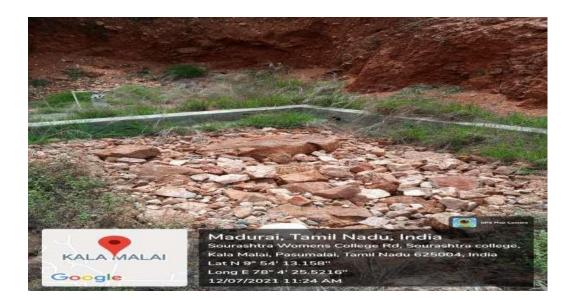

### NAAC CYCLE IV – SELF STUDY REPORT

**OPEN WELL** 

Madurai, Tamil Nadu, India shtra college, Kala M ourashtra Womens College Rd, mil Nadu 625004, India N 9° 54' 13.158" g E 78° 4' 25.5216' 07/2021 11:34 AM