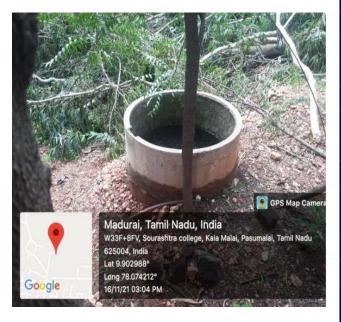

## **BORE WELL**

(Affiliated to Madurai Kamaraj University & Re-Accredited with 'B+' Grade by NAAC) Vilachery Main Road, Pasumalai (P.O), Madurai-625004.

Contact No.: 87542 09994 87542 08885

sourashtracollege.com ⊠ <u>soucollege@gmail.com</u>